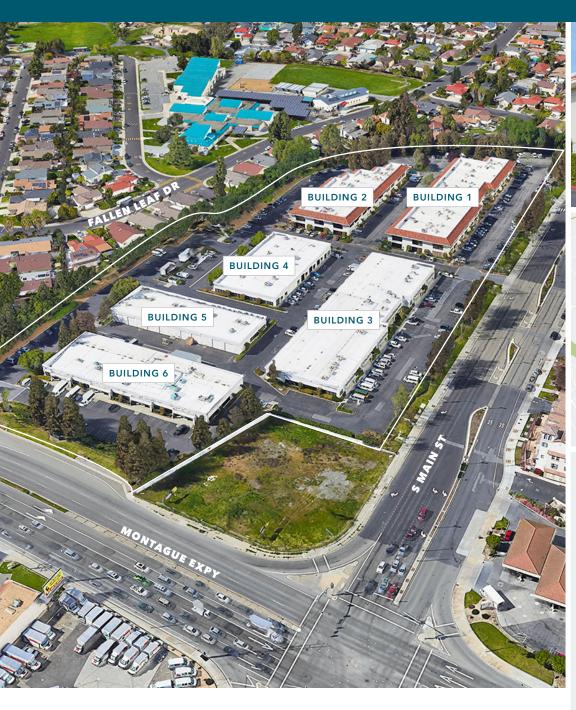

## South Bay Tech Center

MONTAGUE EXPY @ SOUTH MAIN ST, MILPITAS, CA

# South Bay Tech Center

MONTAGUE EXPY @ SOUTH MAIN ST, MILPITAS, CA

### Building 1

### Building 2

FIRST FLOOR

**UPSTAIRS** 

### Building 3

### Building 6