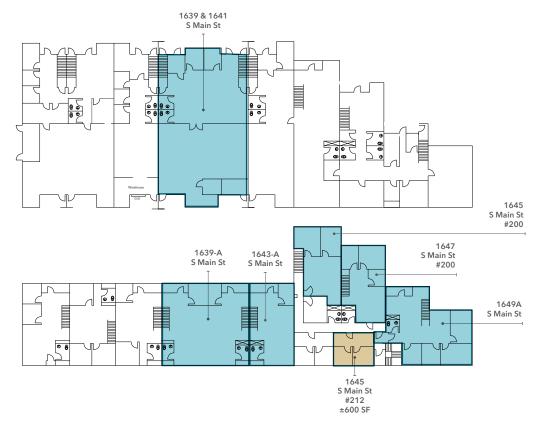

### Building 2

FIRST FLOOR

**UPSTAIRS** 

#### **AVAILABILITIES**

| Address               | Bldg | SF     | Туре              | Price               | Comment                                                   |
|-----------------------|------|--------|-------------------|---------------------|-----------------------------------------------------------|
| 1639 & 1641 S Main St | 2    | ±4,974 | Flex              | \$1.95 Gross        |                                                           |
| 1639-A S Main St      | 2    | ±2,562 | Office (Upstairs) | \$1.85 Gross        |                                                           |
| 1649-A Main St        | 2    | ±2,012 | Office (Upstairs) | \$1.85 Gross        | 3 offices, conference<br>room, coffee bar, and<br>balcony |
| 1647 S Main St #200   | 2    | ±1,446 | Office (Upstairs) | \$2.25 Full Service |                                                           |
| 1645 S Main St #200   | 2    | ±1,285 | Office (Upstairs) | \$2.25 Full Service |                                                           |
| 1643-A S Main St      | 2    | ±1,281 | Office (Upstairs) | \$1.85 Gross        |                                                           |
| 1645 S Main St #212   | 2    | ±600   | Office (Upstairs) | \$2.75 Full Service | 2nd Floor Office Space                                    |

<sup>\*</sup> Full Service suites include electrical but not janitorial

\*FLOOR PLANS ARE NOT TO SCALE AND DO NOT NECESSARILY REFLECT THE MOST CURRENT IMPROVEMENTS

MONTAGUE EXPY @ SOUTH MAIN ST, MILPITAS, CA