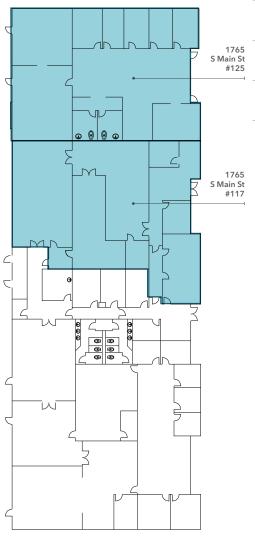

### Building 6

#### **AVAILABILITIES**

| Address                    | Bldg | SF      | Туре | Price        | Comments                                                   |
|----------------------------|------|---------|------|--------------|------------------------------------------------------------|
| 1765 S Main St #117        | 6    | ±6,668  | Flex | \$1.95 Gross | Available 06.01.22, office, warehouse, grade level loading |
| 1765 S Main St #125        | 6    | ±4,468  | Flex | \$1.95 Gross | Available 06.01.22, office, warehouse, grade level loading |
| 1765 S Main St #117 & #125 | 6    | ±11,136 | Flex | \$1.95 Gross | Available 06.01.22, office, warehouse, grade level loading |

\*FLOOR PLANS ARE NOT TO SCALE AND DO NOT NECESSARILY REFLECT THE MOST CURRENT IMPROVEMENTS