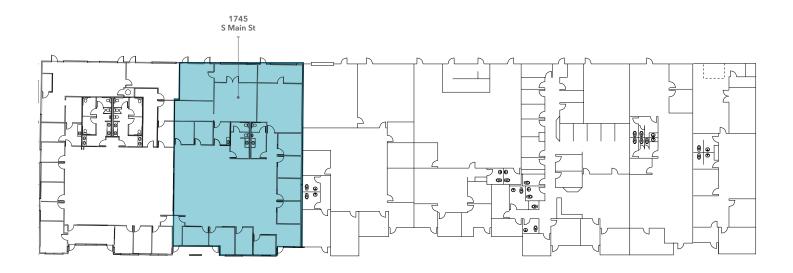

### Building 3

#### **AVAILABILITIES**

| Address        | Bldg | SF     | Туре | Price        | Comments                                              |
|----------------|------|--------|------|--------------|-------------------------------------------------------|
| 1745 S Main St | 3    | ±6,070 | Flex | \$1.95 Gross | Private offices, open office,<br>kitchen, one GL door |

\*FLOOR PLANS ARE NOT TO SCALE AND DO NOT NECESSARILY REFLECT THE MOST CURRENT IMPROVEMENTS

MONTAGUE EXPY @ SOUTH MAIN ST, MILPITAS, CA