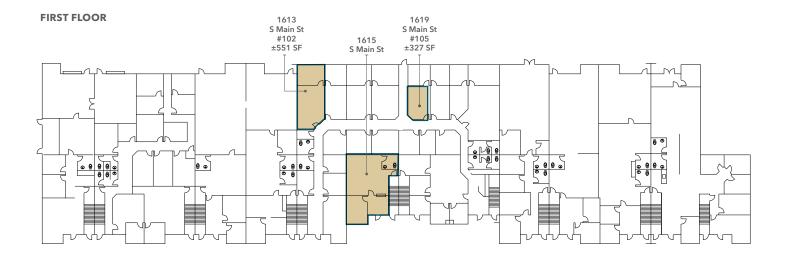

### Building 1

#### **AVAILABILITIES**

| Address             | Bldg | SF     | Туре              | Price               | Comment            |
|---------------------|------|--------|-------------------|---------------------|--------------------|
| 1613-A S Main St    | 1    | ±1,278 | Office (Upstairs) | \$2.25 Gross        |                    |
| 1611-A S Main St    | 1    | ±1,278 | Office (Upstairs) | \$2.25 Gross        |                    |
| 1619-A S Main St    | 1    | ±1,017 | Office (Upstairs) | \$2.25 Gross        |                    |
| 1617-A S Main St    | 1    | ±1,017 | Office (Upstairs) | \$2.25 Gross        |                    |
| 1615 S Main St      | 1    | ±967   | Office            | \$2.25 Gross        |                    |
| 1613 S Main St #102 | 1    | ±551   | Office            | \$2.75 Full Service |                    |
| 1619 S Main St #105 | 1    | ±327   | Office            | \$2.75 Full Service | Available 10.01.22 |

<sup>\*</sup> Full Service suites include electrical but not janitorial

\*FLOOR PLANS ARE NOT TO SCALE AND DO NOT NECESSARILY REFLECT THE MOST CURRENT IMPROVEMENTS

MONTAGUE EXPY @ SOUTH MAIN ST, MILPITAS, CA